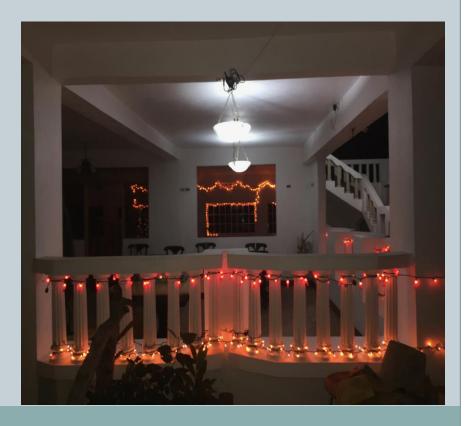

## Beverages

| Signal Style    | 2000            |
|-----------------|-----------------|
|                 |                 |
| 3               | 1               |
| Tantalizing del | icious smoothic |

| NA COLADA700       |
|--------------------|
| ARGARITA700        |
| MIRNOFF ICE250     |
| EINEKEN BEER350    |
| ED STRIPE BEER300  |
| **ASK YOUR SERVER! |

FRUIT SMOOTHIE -----700

### THANK YOU!

#### **FOR**

### **YOUR ORDER**





### CALLIE'S – A PICTURE WALK....

#### Callie's Beach House

### Callie's Restaurant





### What a Meal!

All Gone! Good!

### **Enjoy the View**





## **Special Occasions**

### **At Your Service**

### **Wedding Bells!**





### Our Amenities

### **Comfortable Rooms**

### Waiting for You!





### **Made to Order**

### **Christmas Time**





### VISIT US AS SOON AS YOU CAN

#### **OUR LOGO**

#### **OUR KITCHEN**