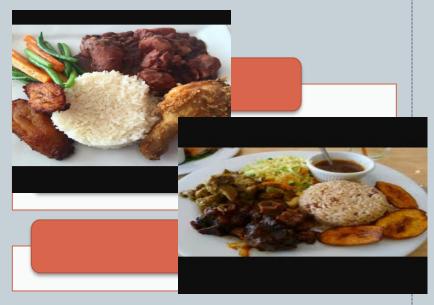

#### TAKE A LOOK

### FINGER-LICKING JAMAICAN CUISINE

- CURRY: JERK; BROWN STEW; ESCOVITCH; STIR/FRIED; BAKED; GRILLED; STEAM; BBQ; ETC.
- FISH; CHICKEN; SHRIMP; OXTAIL; GOAT MEAT; COW FOOT; STEW PEAS/CONCH; LOBSTER; ETC.,
- RICE & PEAS; PASTA; MAC & CHEESE FRENCH FRIES; FRIED PLANTAIN; BAMMY; FRIED RICE; FESTIVAL; TURN CORNMEAL; VEGIES; ECT.