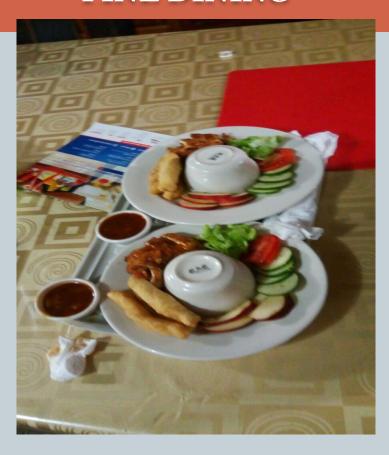

CHOW MEIN750    |
| STIR-FRIED SHRIMP1600   |
| OYSTER CHICKEN850       |
| OYSTER SHRIMP1600       |
| MALLAH CHICKEN850       |
| SWEET & SOUR CHIC850    |
| SWEET & SOUR SHRIMP1600 |
| SWEET & SOUR FISH1600   |
|                         |

### Beverages

| FRUIT SMOOTHIE700 |
|-------------------|
| PINA COLADA700    |
| MARGARITA700      |
| SMIRNOFF ICE250   |
| HEINEKEN BEER350  |
| RED STRIPE BEER30 |
|                   |

\*\*\*ASK YOUR SERVER!



### INTERNATIONAL DISHES

**CHICKEN SALAD & FRIED** 

#### **DELICIOUS LO MEIN**





### Chinese & Italian

**Sweet & Sour Shrimp** 

### Pasta Salad W/Oyster Chicken





### **GO VEGGIE**

### Vegetarian Meal

### Escovitch Fish, Fried Rice & Veggies





### CREATING A NEW EXPERIENCE

### **CHEF'S CREATION**

#### **FINE DINING**





### SHRIMP DISHES

### **SWEET & SOUR SHRIMP**

#### FRIED SHRIMPS





### **BREAKFAST COMBO**

### YUM YUM!

### TO DIE FOR!





### A TOUCH OF CHINESE

### CHICKEN STRIPS

#### **VEGETABLE FRIED RICE**





### **MOUTH WATERING**

### **JOHNNY CAKES**

### **ESCOVITCH FISH**





### LUNCH COMBOS

### **ACKEE & SALT FISH**

### **STEW PEAS & CHICKEN**





### **CHOICE DISHES**

# YELLOW RICE & CHICKEN

### **CHICKEN & SALAD**





### SEAFOOD SURPRISE

#### **GRILLED SALMON**

#### **TASTY LOBSTER**





### WHAT DO WE HAVE HERE?

#### **HIS CHOICE**

### **HER CHOICE**





### CAILLIES BEACH HOUSE

### **CATERING SERVICE**

4 PORT HENDERSON ROAD, PORTMORE

Order now!
GROUP LUNCHES

Our Menu Includes
IFIRIEIE IDIEILIIVIEIRY

### FINGER-LICKING JAMAICAN CUISINE

- CURRY: JERK; BROWN